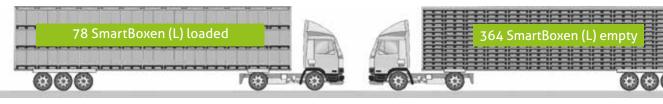

#### 1 Cost saving:

- Saving on packaging materials such as pallets, boxes, foil and labels
- High transport fill rate and high storage density in block stacking
- Optimal protection on products preventing them from getting damaged