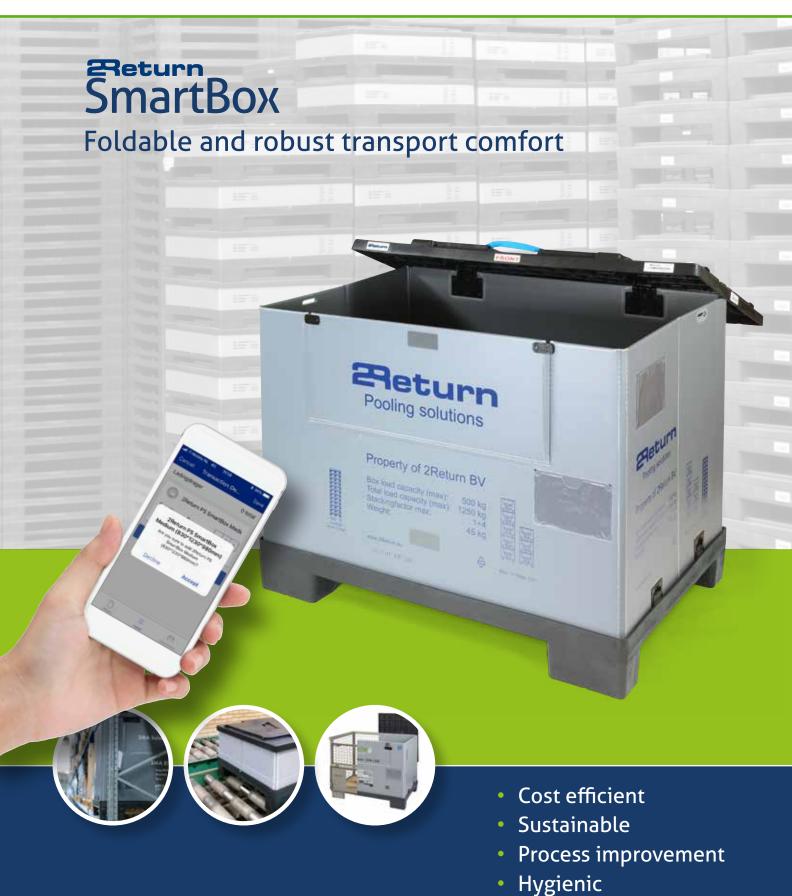

# SmartBox

## **Product features:**

- · Robust, excellent stackable in storage and transport
- · Interconnected elements pallet, sleeve and lid
- Ergonomic, easy and quick setup
- · Can be integrated with other packaging items
- · Applicable with conveyors and high-bay storage
- · Hygiene: closed pallet deck, easy to clean
- Track & trace using unique barcode per box

## Track & Trace

Localization supported with special app that allows barcodescanning with the smartphone anytime and anyplace. Possibility of on-line monitoring of position and environmental conditions over the IoT network. (option)